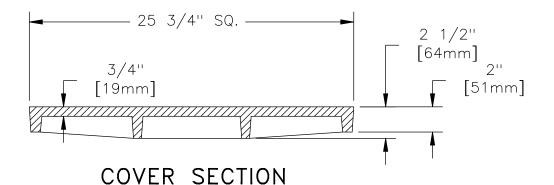

Supplied By:

# TRENCHORAIN

877-903-7246

www.trenchdrainsupply.com



COVER TOP VIEW



# PICKBAR DETAIL



CONFIDENTIAL: This drawing is the property of East Jordan Iron Works, Inc. and embodies confidential information, trade secret information, and/or know how that is the property of East Jordan Iron Works, Inc. © Copyright 2006 East Jordan Iron Works, Inc.

## EJIW EASTJORDAN

800-626-4653 www.ejiw.com MADE IN USA

PRODUCT NUMBER

46726020

CATALOG NUMBER

V-6726

### V-6726 MANHOLE COVER

LOAD RATING

#### **HEAVY DUTY**

COATING

#### **UNDIPPED**

ESTIMATED WEIGHT

COVER: 202 LBS

MATERIAL SPECIFICATION

COVER - GRAY IRON ASTM A48 CL35B

OPEN AREA

 ▼ DESIGNATES MACHINED SURFACE

| DRAWN        | DATE     |
|--------------|----------|
| DEW          | 05/26/06 |
| LAST REVISED | DATE     |
| DAL          | 10/30/07 |

REFERENCE INFORMATION